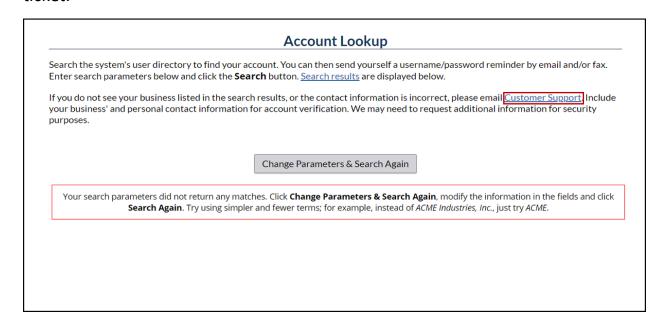

## Scroll down to → Account Lookup

Enter your business name, tax identification number, contact person name, email address, phone number, or address to search the database for your business.

If no results populate, click the Customer Support button to submit a support ticket.

## Provide all relevant details and request that you be registered in Access Equity.