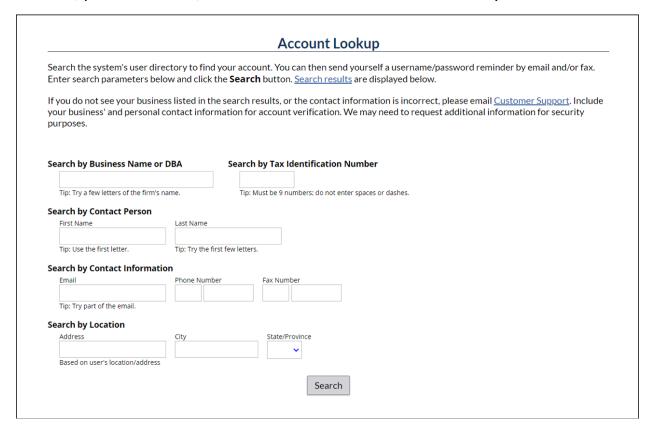

## Scroll down to → Account Lookup

Enter your business name, tax identification number, contact person name, email address, phone number, or address to search the database for your business.

If no results populate, click the Customer Support button to submit a support ticket.