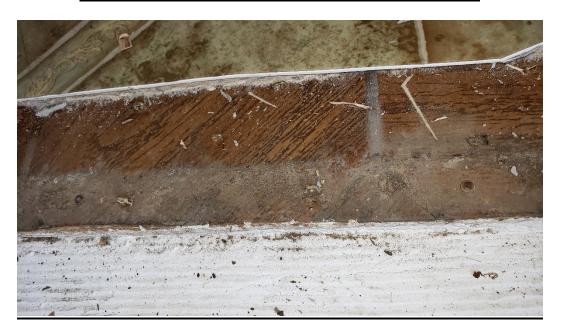

Sample #2. 193 Sq. Ft. of Brown Sheet Vinyl in the Kitchen and Dining Room.

Layer #2 of Sample #2. Yellow Adhesive on the same floor.

Results continued on the next page...

### Sample #4. 109 Sq. Ft. of Gray Vinyl Tile in Bedroom #1. Layer #2 of Sample #4. Black adhesive on same floor.

Skyler Taylor, Certified AHERA Building Inspector #BI/R-NES 08-13-15-01