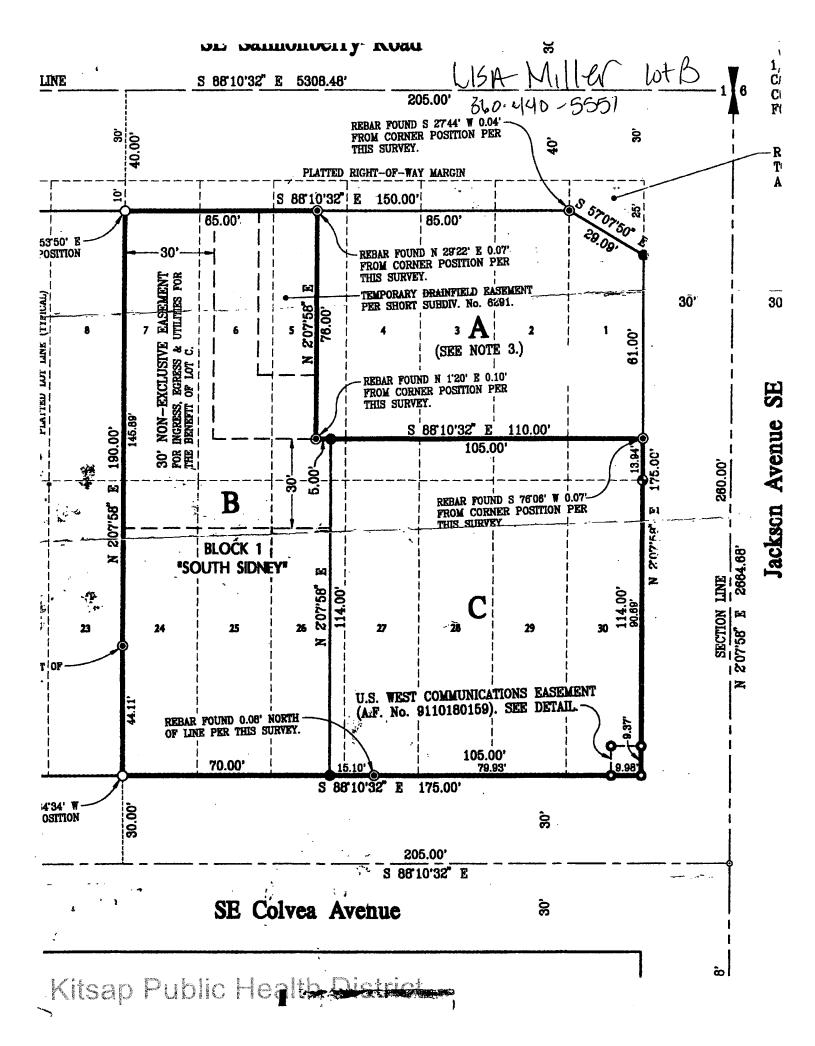

### Demolition of House and All Other Structures/Improvements located at 3180 SE Salmonberry Road SE, Port Orchard WA

Mandatory Site Visit: Thursday, March 5, 2020 @ 1:00 p.m.

Response Deadline: Tuesday, March 17, 2020 @ 3:00 p.m.

### PROJECT DESCRIPTION

Kitsap County Public Works/Roads Division (the County) is seeking bids from qualified contractors to demolish and dispose of all materials located at 3180 SE Salmonberry Road, Port Orchard, Washington 98366.

### **MANDATORY SITE VISIT**

A mandatory site visit will be held on Thursday, March 5, 2020. The site visit will begin at 1:00 p.m. The House is located at 3180 SE Salmonberry Road, Port Orchard, Washington 98366. A company representative must attend for said company to bid. Directions are provided in this Attachment C.