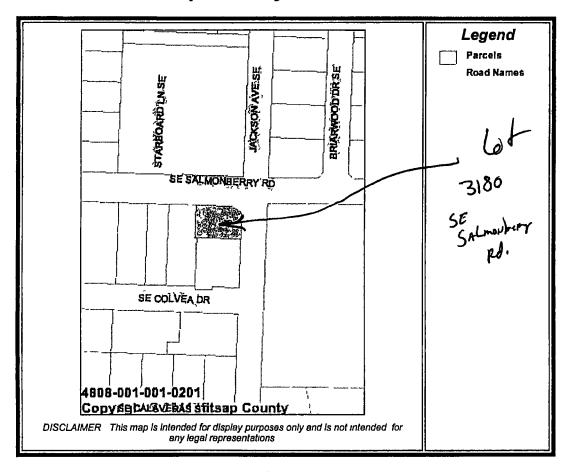

### Demolition of House and All Other Structures/Improvements located at 3180 SE Salmonberry Road SE, Port Orchard WA

Mandatory Site Visit: Thursday, March 5, 2020 @ 1:00 p.m.

Response Deadline: Tuesday, March 17, 2020 @ 3:00 p.m.

### PROJECT DESCRIPTION

Kitsap County Public Works/Roads Division (the County) is seeking bids from qualified contractors to demolish and dispose of all materials located at 3180 SE Salmonberry Road, Port Orchard, Washington 98366.

### **MANDATORY SITE VISIT**

A mandatory site visit will be held on Thursday, March 5, 2020. The site visit will begin at 1:00 p.m. The House is located at 3180 SE Salmonberry Road, Port Orchard, Washington 98366. A company representative must attend for said company to bid. Directions are provided in this Attachment C.