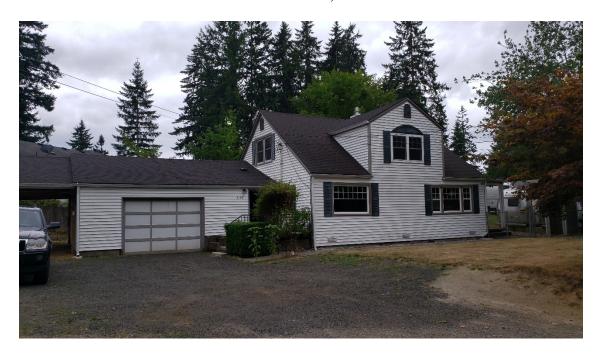

### Demolition of House and All Other Structures/Improvements located at 3180 SE Salmonberry Road SE, Port Orchard WA

Mandatory Site Visit: Thursday, March 5, 2020 @ 1:00 p.m.

Response Deadline: Tuesday, March 17, 2020 @ 3:00 p.m.

### PROJECT DESCRIPTION

Kitsap County Public Works/Roads Division (the County) is seeking bids from qualified contractors to demolish and dispose of all materials located at 3180 SE Salmonberry Road, Port Orchard, Washington 98366.

### SCOPE OF WORK

The Contractor will provide all labor, equipment, and materials to demolish the existing house and all other structures/improvements located on-site. The Contractor will be responsible for hauling away all materials/debris associated with the demolition. This demolition includes removal of the foundation and all other concrete slabs. Additionally, all vegetation on the property should be removed and the property cleared to grade with dirt and any erosion control materials required through permitting. The Contractor will be responsible for removal of the fencing bordering the north and east property lines. The Contractor will also be responsible for removing the remaining septic system, which was decommissioned in 2013 (records included as Attachment B). All other utilities have been disconnected.

Total square footage is as follows:

- House was originally built in 1941 and is approximately 1,608 square feet
- Attached garage is approximately 676 square feet
- Carport is approximately 240 square feet
- One large Shed
- One small shed