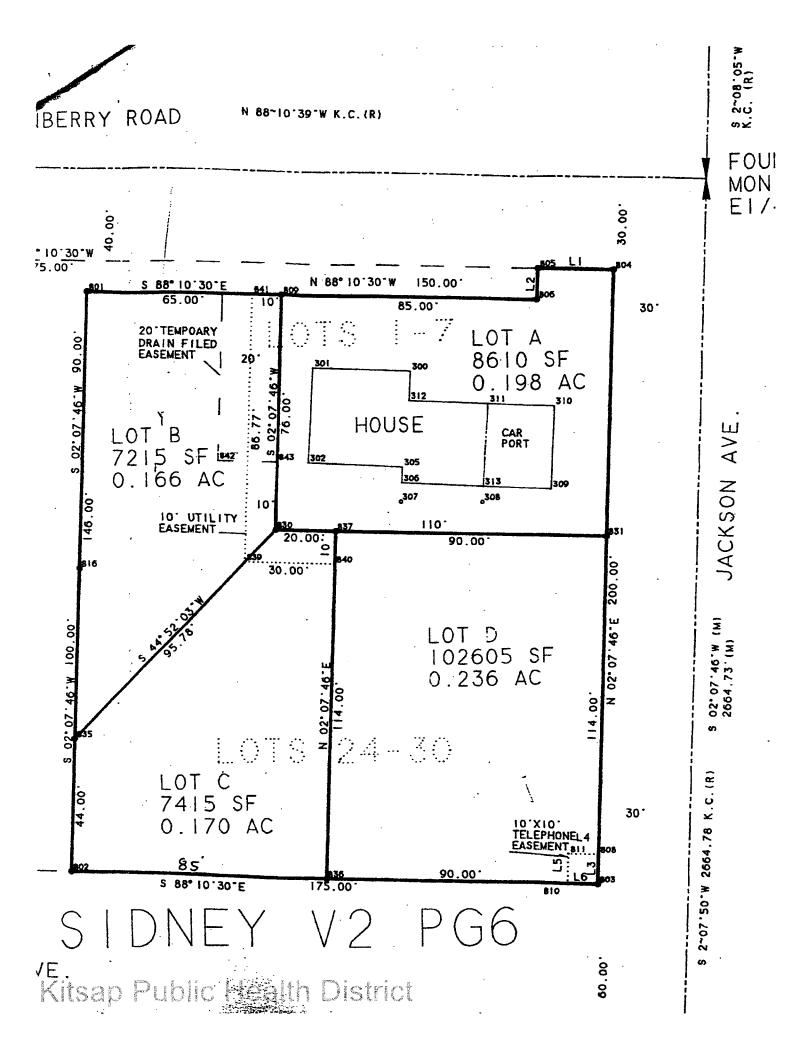

### Demolition of House and All Other Structures/Improvements located at 3180 SE Salmonberry Road SE, Port Orchard WA

Mandatory Site Visit: Thursday, March 5, 2020 @ 1:00 p.m.

Response Deadline: Tuesday, March 17, 2020 @ 3:00 p.m.

### PROJECT DESCRIPTION

Kitsap County Public Works/Roads Division (the County) is seeking bids from qualified contractors to demolish and dispose of all materials located at 3180 SE Salmonberry Road, Port Orchard, Washington 98366.

Total square footage is as follows:

- House was originally built in 1941 and is approximately 1,608 square feet
- Attached garage is approximately 676 square feet
- Carport is approximately 240 square feet
- One large Shed
- One small shed

### **MANDATORY SITE VISIT**

A mandatory site visit will be held on Thursday, March 5, 2020. The site visit will begin at 1:00 p.m. The House is located at 3180 SE Salmonberry Road, Port Orchard, Washington 98366. A company representative must attend for said company to bid. Directions are provided in this Attachment C.