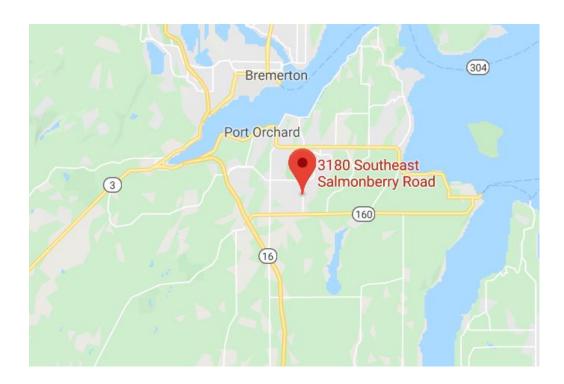

### **MANDATORY SITE VISIT**

A mandatory site visit will be held on Thursday, March 5, 2020. The site visit will begin at 1:00 p.m. The House is located at 3180 SE Salmonberry Road, Port Orchard, Washington 98366. A company representative must attend for said company to bid. Directions are provided in this Attachment C.