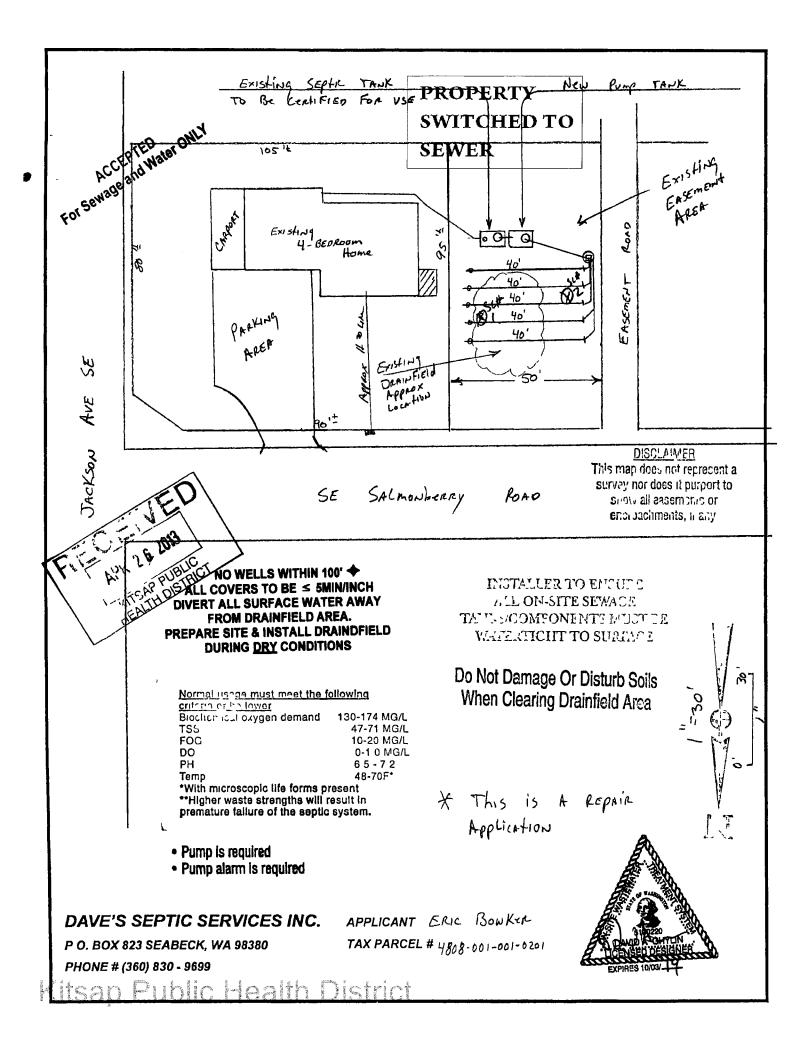

### Demolition of House and All Other Structures/Improvements located at 3180 SE Salmonberry Road SE, Port Orchard WA

Mandatory Site Visit: Thursday, March 5, 2020 @ 1:00 p.m.

Response Deadline: Tuesday, March 17, 2020 @ 3:00 p.m.

### SCOPE OF WORK

The Contractor will provide all labor, equipment, and materials to demolish the existing house and all other structures/improvements located on-site. The Contractor will be responsible for hauling away all materials/debris associated with the demolition. This demolition includes removal of the foundation and all other concrete slabs. Additionally, all vegetation on the property should be removed and the property cleared to grade with dirt and any erosion control materials required through permitting. The Contractor will be responsible for removal of the fencing bordering the north and east property lines. The Contractor will also be responsible for removing the remaining septic system, which was decommissioned in 2013 (records included as Attachment B). All other utilities have been disconnected.

### **MANDATORY SITE VISIT**

A mandatory site visit will be held on Thursday, March 5, 2020. The site visit will begin at 1:00 p.m. The House is located at 3180 SE Salmonberry Road, Port Orchard, Washington 98366. A company representative must attend for said company to bid. Directions are provided in this Attachment C.