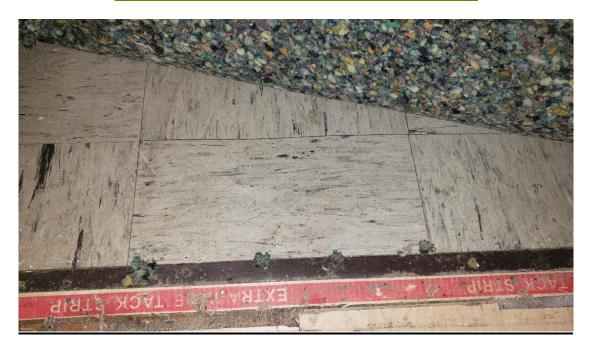

Sample #2. 193 Sq. Ft. of Brown Sheet Vinyl in the Kitchen and Dining Room.

Layer #2 of Sample #2. Yellow Adhesive on the same floor.

Results continued on the next page...

### Sample #4. 109 Sq. Ft. of Gray Vinyl Tile in Bedroom #1. Layer #2 of Sample #4. Black adhesive on same floor.

Skyler Taylor, Certified AHERA Building Inspector #BI/R-NES 08-13-15-01