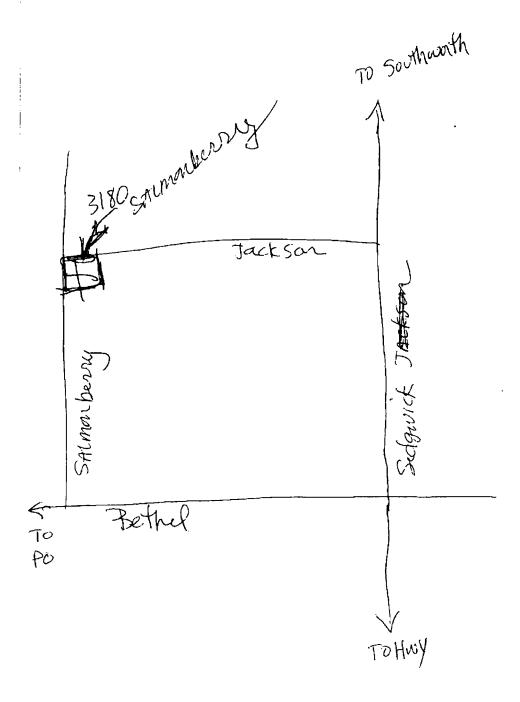

### **MANDATORY SITE VISIT**

A mandatory site visit will be held on Thursday, March 5, 2020. The site visit will begin at 1:00 p.m. The House is located at 3180 SE Salmonberry Road, Port Orchard, Washington 98366. A company representative must attend for said company to bid. Directions are provided in this Attachment C.