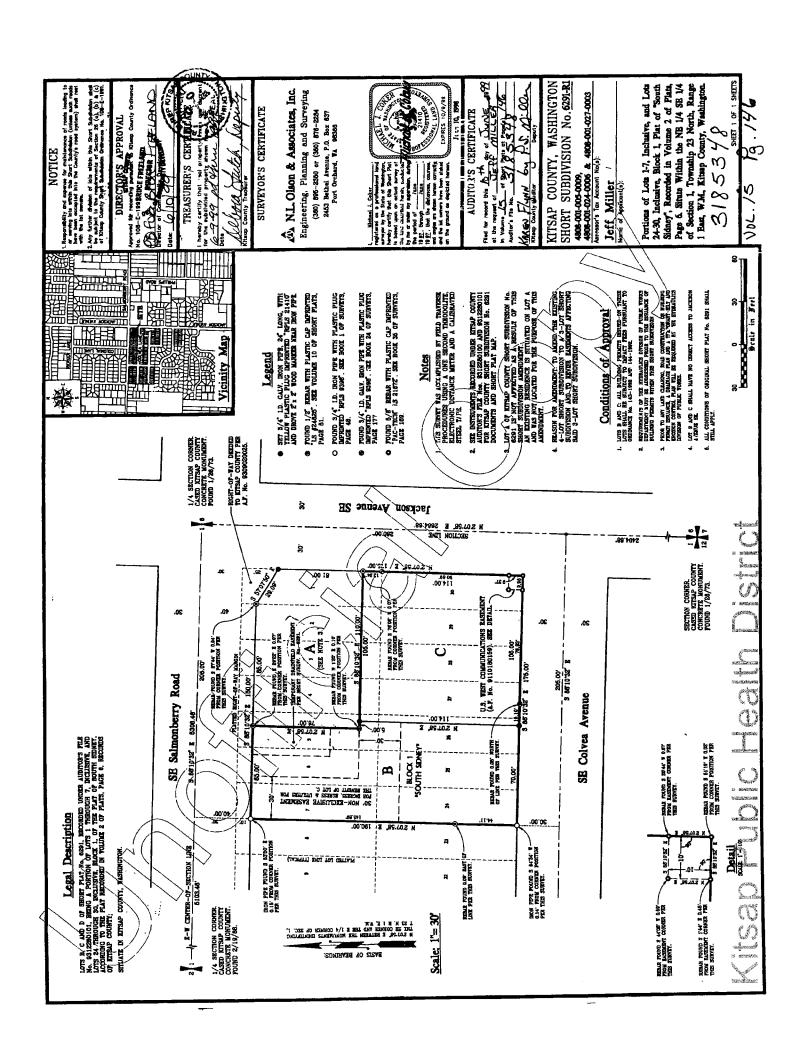

### Demolition of House and All Other Structures/Improvements located at 3180 SE Salmonberry Road SE, Port Orchard WA

Mandatory Site Visit: Thursday, March 5, 2020 @ 1:00 p.m.

Response Deadline: Tuesday, March 17, 2020 @ 3:00 p.m.

### PROJECT DESCRIPTION

Kitsap County Public Works/Roads Division (the County) is seeking bids from qualified contractors to demolish and dispose of all materials located at 3180 SE Salmonberry Road, Port Orchard, Washington 98366.

### **MANDATORY SITE VISIT**

A mandatory site visit will be held on Thursday, March 5, 2020. The site visit will begin at 1:00 p.m. The House is located at 3180 SE Salmonberry Road, Port Orchard, Washington 98366. A company representative must attend for said company to bid. Directions are provided in this Attachment C.