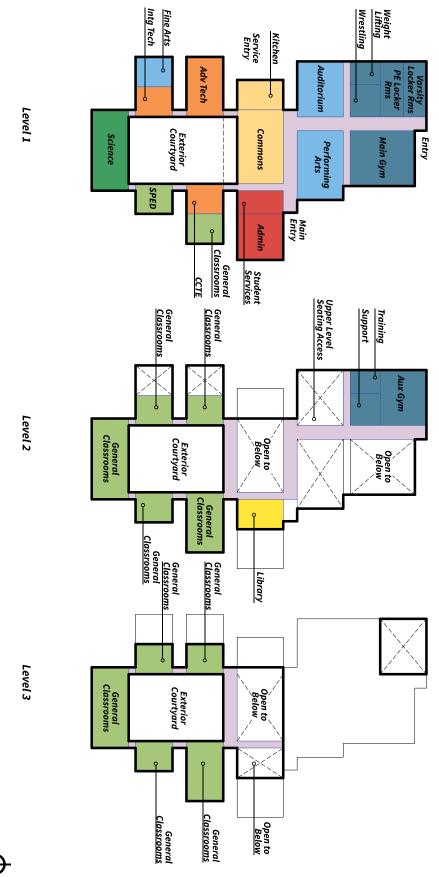

### 2. Summary of Project

- a. 250,000 +/- sf Replacement HS
- b. 3 story
- c. Active School Site
- d. Phased Construction
- e. Demolition of existing at conclusion of new

### 6. RFP Attachments

- a. Attachment A Proposer Certification
- b. Attachment B Mountain View Replacement Conceptual Plans
- c. Attachment I Skanska Insurance Requirements
- d. Attachment II Skanska Subcontract Bond Requirements
- e. Attachment III Draft Sample Skanska Subcontract
- f. Attachment IV Sample Preconstruction Exhibit A Scope

### 7. Project Budget

- a. Preliminary MACC \$126,500,000
- b. Preliminary Total Contract Cost \$140,000,000
- c. EC/CM Preliminary Budget \$13,250,000
- d. MC/CM Preliminary Budget \$15,000,000

Attachment B
Mountain View Replacement High School Conceptual Plans